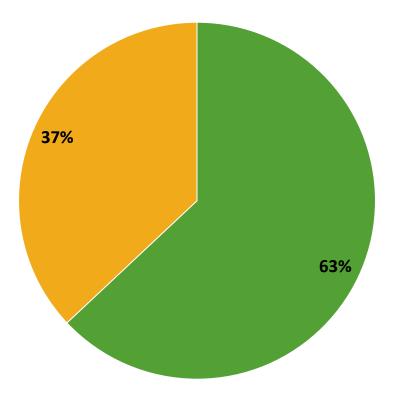

#### **Participation in Extracurricular Activities**

Did you participate in any extracurricular activities this school year? (N=92)