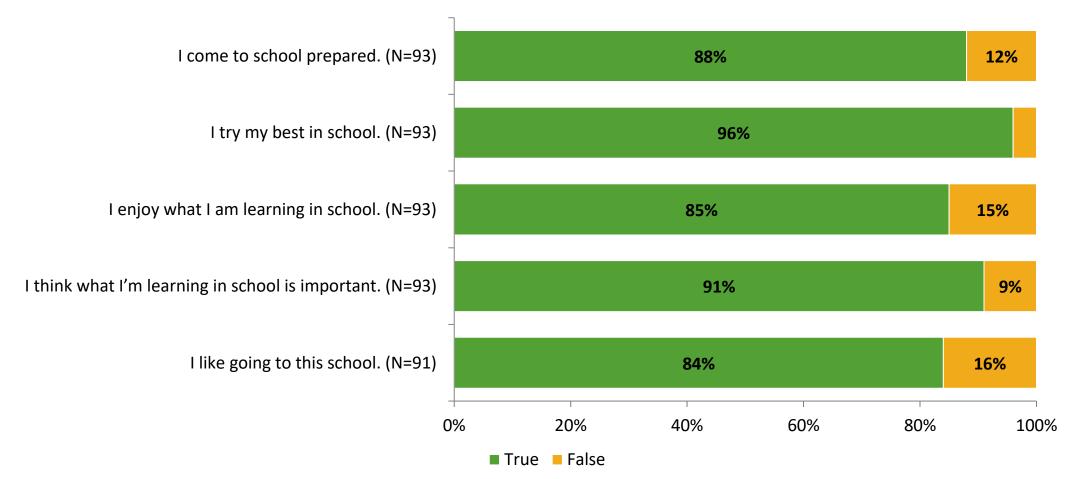

# **Overall Engagement**

Thinking about how you feel/act most of the time, are the following statements true or false?

K12 Insight 🔾