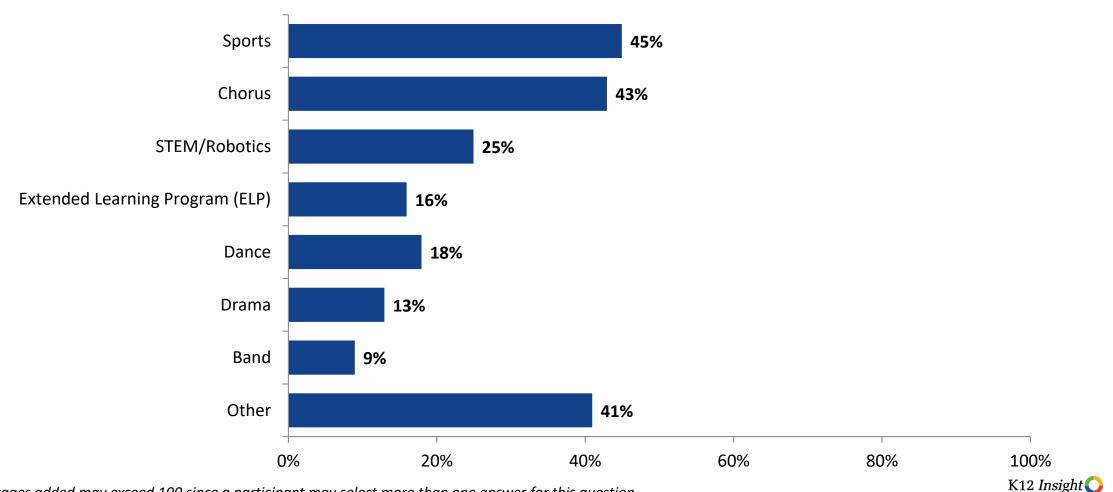

#### Please select the extracurricular activities you participated in.

Please select the extracurricular activities you participated in. (N=56)

Percentages added may exceed 100 since a participant may select more than one answer for this question.