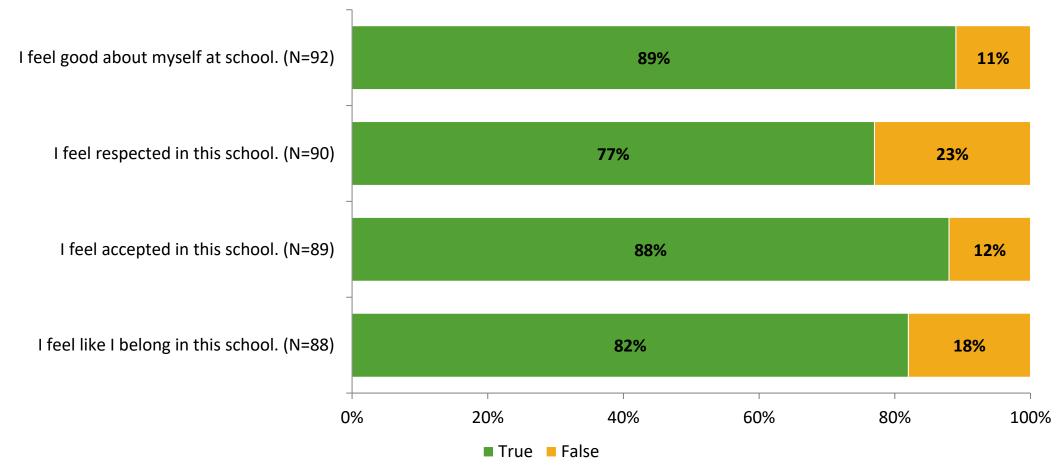

#### Acceptance

Thinking about how you feel/act most of the time, are the following statements true or false?

K12 Insight 🜔