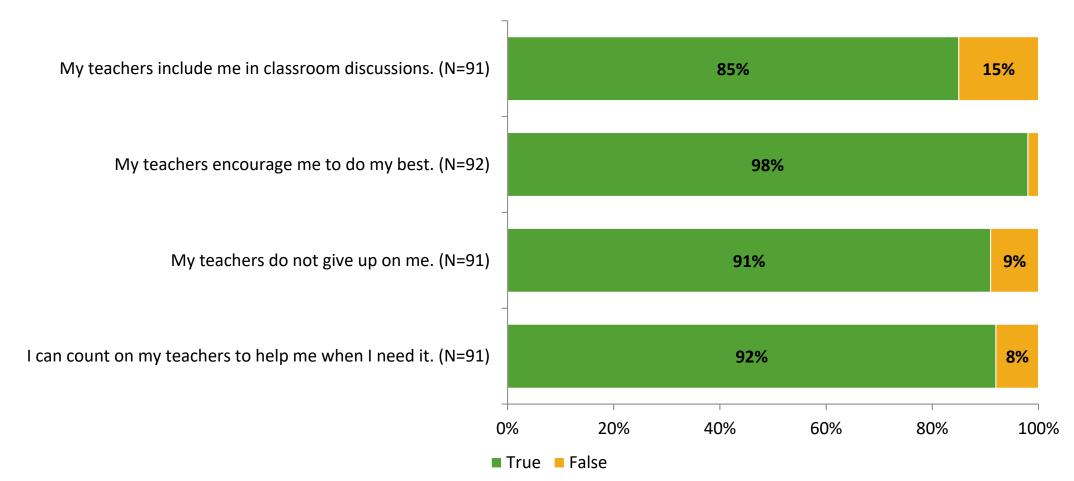

# **Academic Support**

Thinking about how you feel/act most of the time, are the following statements true or false?

K12 Insight 🜔