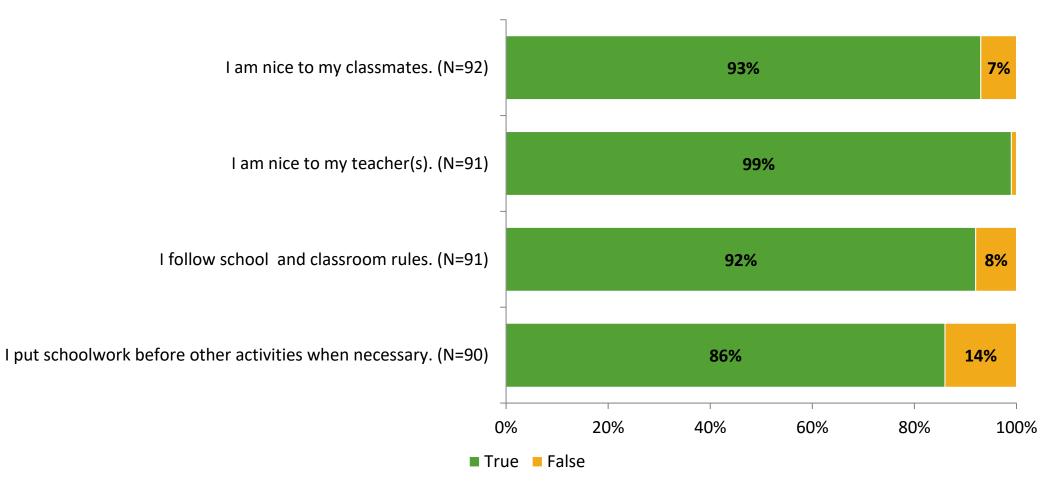

# **Self-Management**

Thinking about how you feel/act most of the time, are the following statements true or false?

K12 Insight 🜔