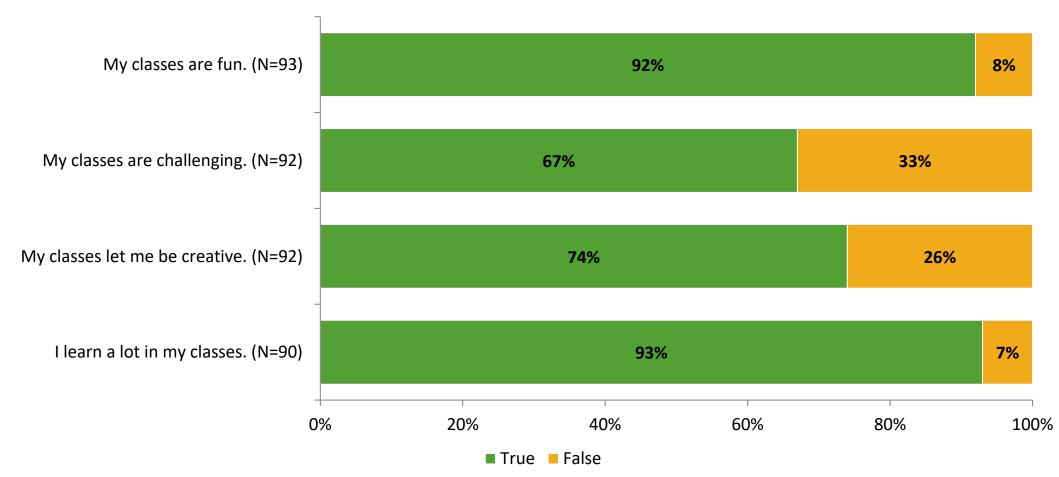

### **Class Experience**

Thinking about how you feel/act most of the time, are the following statements true or false?

K12 Insight 🔾