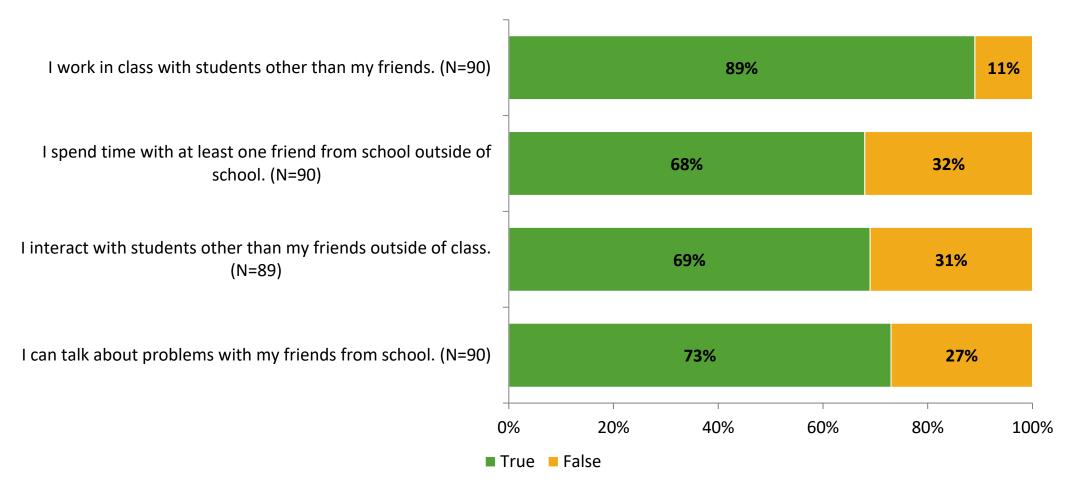

### **Relationships with Peers**

Thinking about how you feel/act most of the time, are the following statements true or false?

K12 Insight 🔾