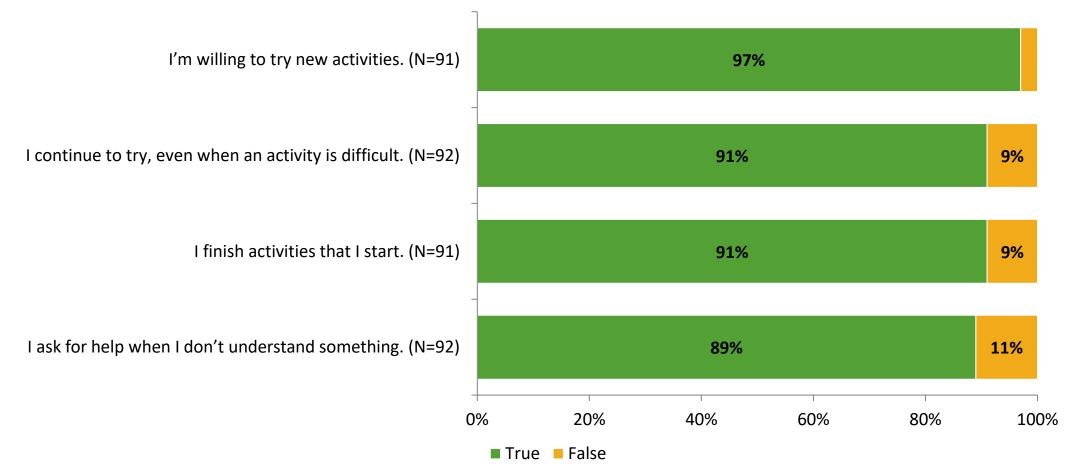

#### Grit

Thinking about how you feel/act most of the time, are the following statements true or false?

K12 Insight 🜔