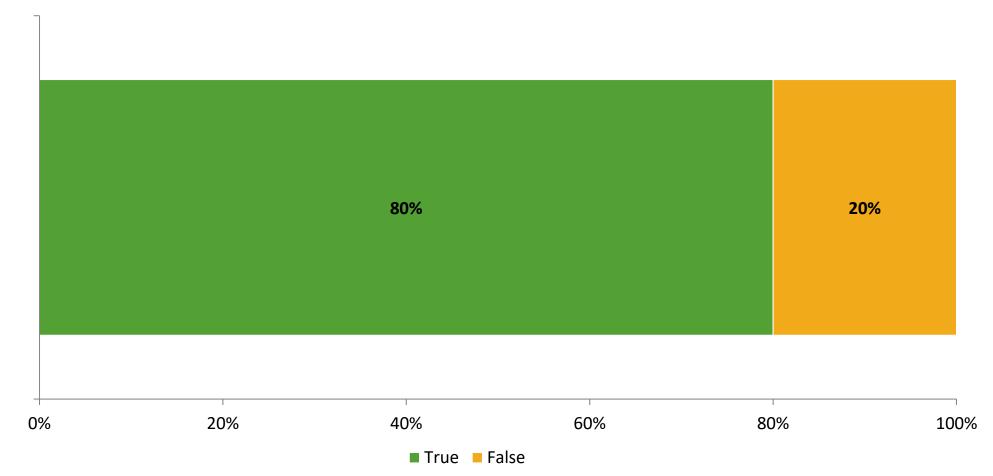

## **Like School**

Thinking about how you feel/act most of the time, is the following statement true or false?

Generally, I like school. (N=82)

K12 Insight 🔾