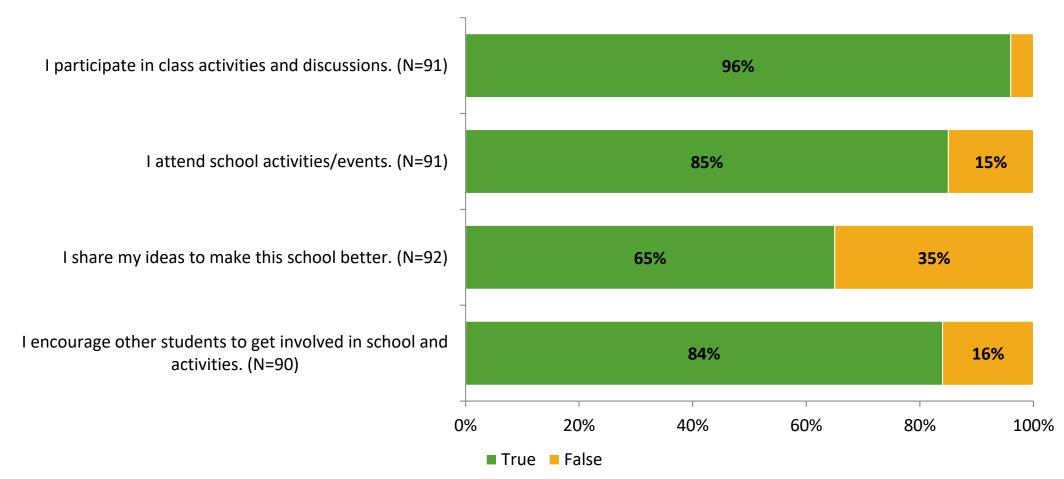

#### Involvement

Thinking about how you feel/act most of the time, are the following statements true or false?

K12 Insight 🔾