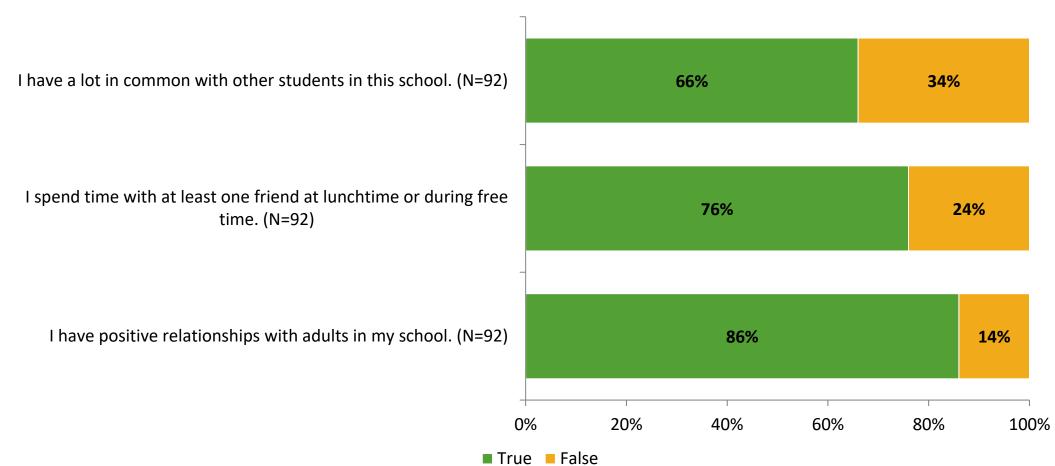

### **Relationships with Peers**

Thinking about how you feel/act most of the time, are the following statements true or false?

K12 Insight 🔾