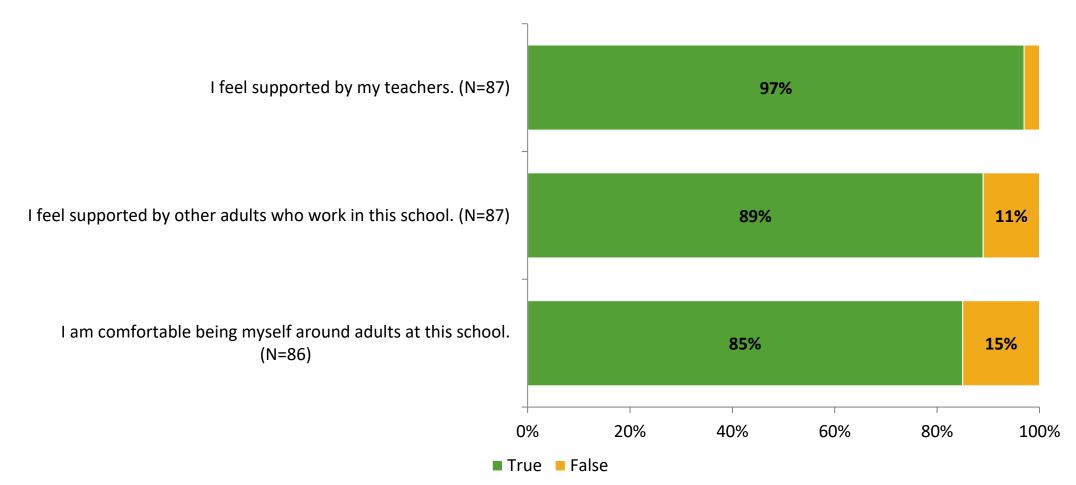

# **Relationships with Adults in School**

Thinking about how you feel/act most of the time, are the following statements true or false?

K12 Insight 🜔