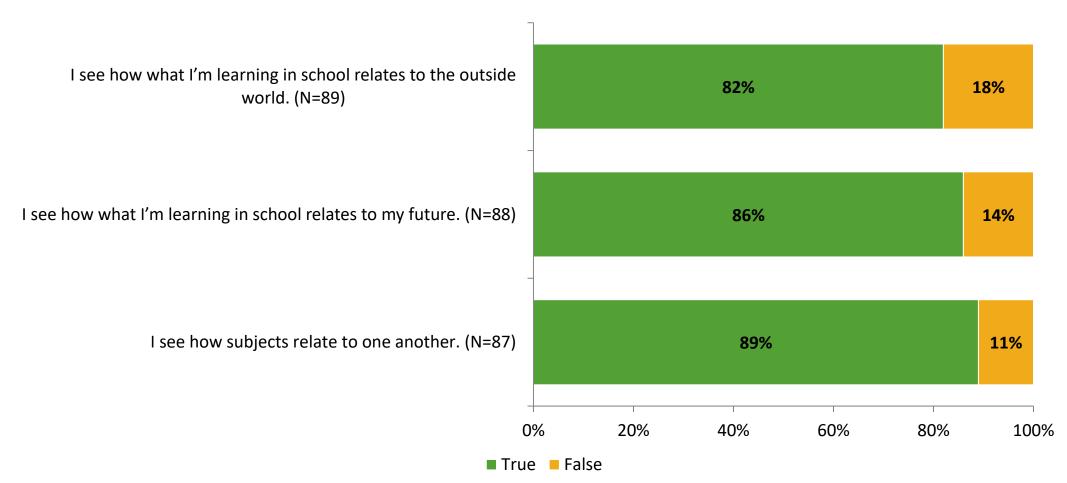

#### Relevance

Thinking about how you feel/act most of the time, are the following statements true or false?

K12 Insight 🔾